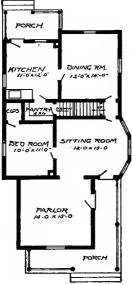

Size: Width, 35 feet; length, 31 feet, exclusive of porches

Blue prints consist of cellar and foundation plan; roof plan; first and second floor plans; front, rear, two side elevations; wall sections and all necessary interior details. Specifications consist of about twenty pages of typewritten matter.

Full and complete working plans and specifications of this house will be furnished for \$5.00. Cost of this house is from about \$2,500.00 to about \$2,800.00, according to the locality in which it is built.